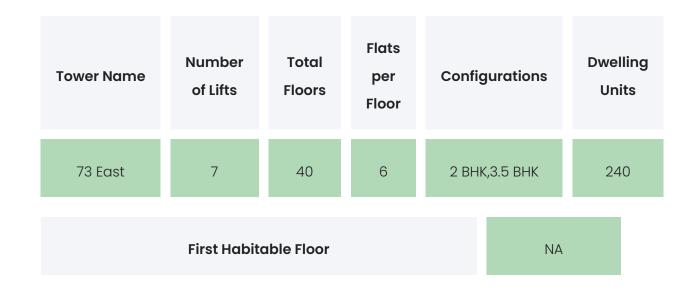

## **PROJECT & AMENITIES**

| Time Line                        | Size   | Typography    |
|----------------------------------|--------|---------------|
| Completed on 31st December, 2019 | 2 Acre | 2 BHK,3.5 BHK |

### FLAT INTERIORS

| Configuration    | RERA Carpet Range |  |
|------------------|-------------------|--|
| 2 ВНК            | 831 - 836 sqft    |  |
| 3.5 ВНК          | 1462 sqft         |  |
| Floor To Ceiling | <b>Height</b> NA  |  |